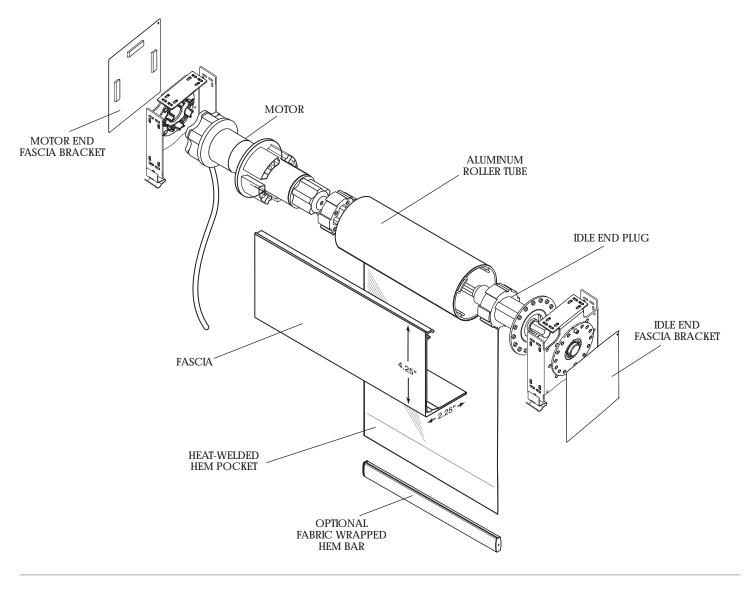

- Shades are raised and lowered by means of a line voltage AC motor.
- All motors come standard with a quick disconnect plug.
- Roller tube is extruded aluminum engineered with a channel to accept fabric spline making the shade panel easy to remove.
- Adjustable idle end bracket allows shades to be leveled while in place.
- Hem bar is extruded aluminum and completely enclosed in a heat-welded hem pocket. Optional fabric wrapped bottom hem bar.
- 4.25" x 2.25" fascia available on line voltage AC motorized systems. Available in white, vanilla, clear anodized, bronze or black.
- $\blacksquare$  Edge gap is 1-1/8" on the motor end and 3/4" on the idle end.