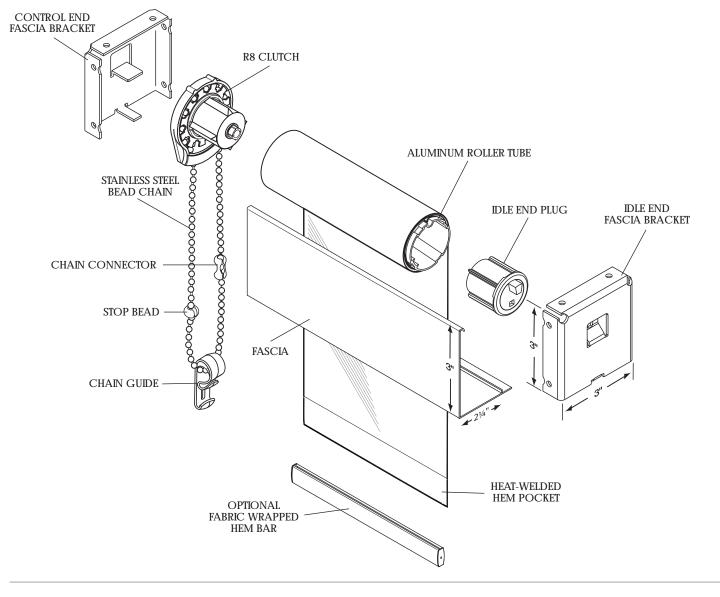

- R8 clutch system is designed to lift shades weighing up to eight pounds.
- Shades are raised and lowered by means of a #10 stainless steel bead chain.
- Roller tube is extruded aluminum engineered with a channel to accept fabric spline making the shade panel easy to remove.
- Hem bar is extruded aluminum and completely enclosed in a heat-welded hem pocket. Optional fabric wrapped hem bar.
- $\bullet$  Edge gap is 9/16" on the clutch end and 9/16" on the idler end.
- Fascia measures 3" high with a 2-1/4" bottom lip and snaps onto 3" x 3" fascia bracket. Available in white, vanilla, clear anodized, bronze or black.