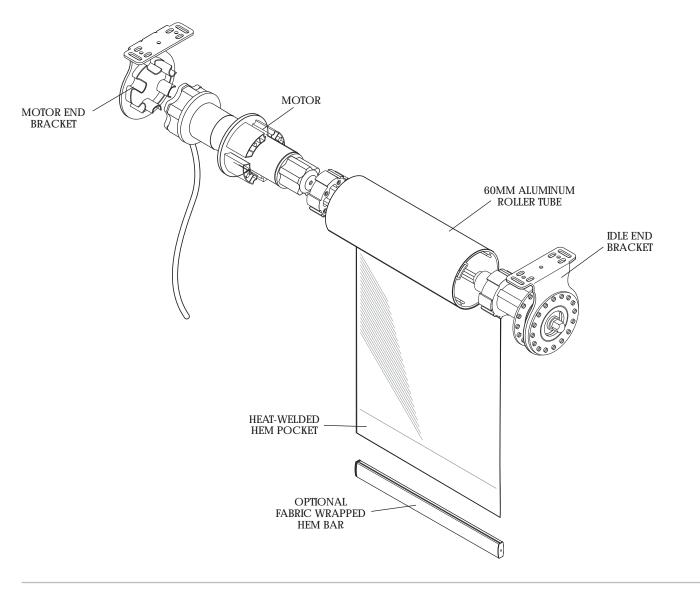

- Shades are raised and lowered by means of a line voltage AC motor.
- All motors come standard with a quick disconnect plug.
- Standard roller tube is 60mm extruded aluminum engineered with a channel to accept fabric spline making the shade panel easy to remove.
- Adjustable idle end bracket allows shades to be leveled while in place.
- Hem bar is extruded aluminum and completely enclosed in a heat-welded hem pocket. Optional fabric wrapped hem bar.
- Edge gap is 15/16" on the motor end and 3/4" on the idler end.