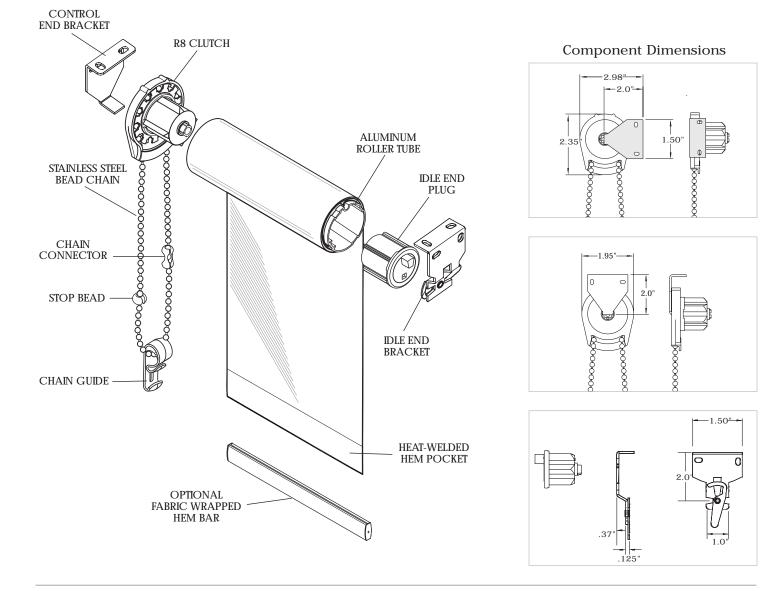

- R8 clutch system is designed to lift shades weighing up to eight pounds.
- Shades are raised and lowered by means of a #10 stainless steel bead chain.
- Roller tube is extruded aluminum engineered with a channel to accept fabric spline making the shade panel easy to remove.
- Hem bar is extruded aluminum and completely enclosed in a heat-welded hem pocket. Optional fabric wrapped hem bar.
- Edge gap is 9/16" on the clutch end and 9/16" on the idler end.